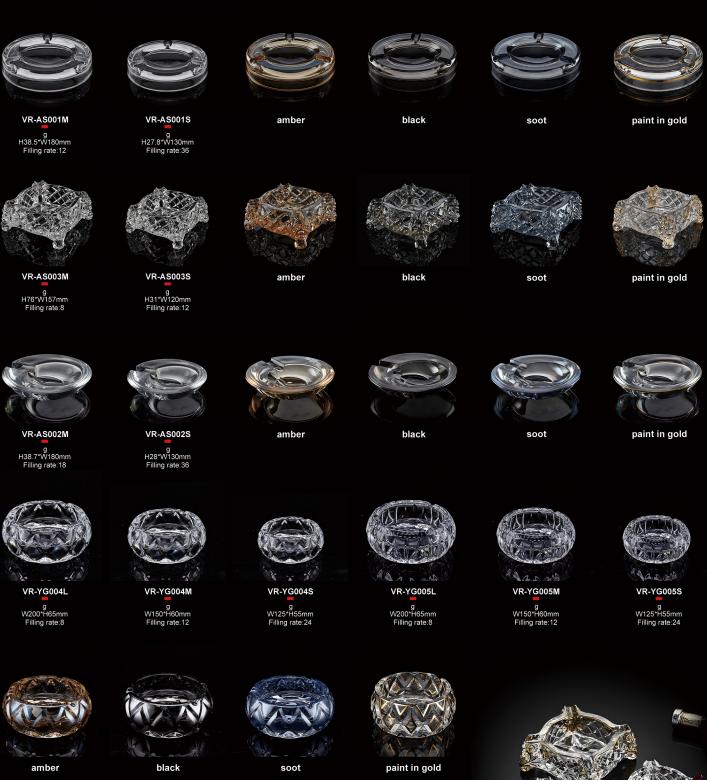

138\*W91mm 300ml 300ml Filling rate:1\*18



VR-D3002S-4A1 130g H130\*W73mm 150ml Filling rate:1\*18



VR-D4003L-4A 450g H205\*W148mm 580ml Filling rate:1\*12





VR-MR003L-G1



VR-MR004L-G1 485g H166\*W105mm 500ml Filling rate:1\*12



VR-D3003L-4A1 480g H192\*W110mm 550ml Filling rate:1\*8



VR-D4003M-4A 240g H178\*W126mm 500ml Filling rate:1\*8





VR-MR003M-G1

300g H153\*W98mm 400ml Filling rate:1\*12



VR-MR004M-G1

300g H153\*W98mm 400ml Filling rate:1\*12



VR-D3003M-4A1 280g H158\*W90mm 300ml Filling rate:1\*12



VR-D4003S-4A 130g H155\*W110mm 250ml Filling rate:1\*12





VR-MR003S-G1 225g H138\*W91mm 300ml Filling rate:1\*18



VR-MR004S-G1 225g H138\*W91mm 300ml Filling rate:1\*18



VR-D3003S-4A1 130g H130\*W73mm 150ml Filling rate:1\*18













# Ashtray series





amber



black



soot



paint in gold