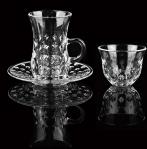

# Baijiu Cup Set

VR-BJTZ-BJDB002-F15 6\*15ml\*1\*300ml 0.198CBM

0.198CBM Filling rate:1\*30

VR-BJTZ-BJDB002-6F09 6\*15ml\*1\*100ml 0.12CBM Filling rate:1\*12

VR-BJTZ-BJDB002-10F09

10\*15ml\*10\*100ml 0.133CBM Filling rate:1\*8

6\*15ml\*6\*100ml 0.12CBM Filling rate:1\*12

VR-BJTZ-003S-6S 6\*15ml\*6\*100ml 0.12CBM Filling rate:1\*12

VR-BJTZ-003B-12 12\*15ml\*12\*100ml 0.185CBM

Filling rate:1\*8

VR-BJTZ-003B-6S

6\*15ml\*6\*100ml 0.12CBM Filling rate:1\*12