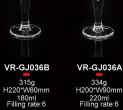

453g H136\*W76mm 450ml Filling rate:6

g mm ml Filling rate:8

382g H205\*W80mm 245ml Filling rate:6

314g H200\*W84mm 270ml Filling rate:6

VR-GJ032A 332g H200\*W90mm 215ml Filling rate:6

VR-GJ036A 334g H200\*W90mm 220ml Filling rate:6

VR-GJ039B 280g H220\*W59mm 190ml Filling rate:6

VR-GJ037B

280g H220\*W67mm 185ml Filling rate:6

VR-GJ032B 319g H220\*W81mm 180ml Filling rate:6

VR-GJ036B 315g H220\*W80mm 180ml Filling rate:6

300g H205\*W78mm 270ml Filling rate:6