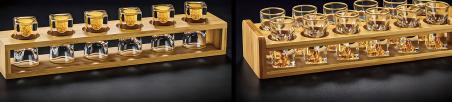

VR-M002M 280g mm ml Filling rate:12

280g mm ml Filling rate:12

VR-MS666M 280g mm ml Filling rate:12

MTX-PJBOO6 569.8g H115\*W73mm ml Filling rate:6

MTX-PJBOO7 569.8g H115\*W73mm ml Filling rate:6

MTX-PJBOO8 569.8g H115\*W73mm ml Filling rate:6

MTX-PJBOO9 569.8g H115\*W73mm ml Filling rate:6

MTX-PJBOO10 569.8g H115\*W73mm

ml Filling rate:6

MTX-PJBOO11 569.8g H115\*W73mm ml Filling rate:6

VR-M118B 260g H85\*W80mm ml Filling rate:12

VR-M105Z-S g H72\*W72mm 200ml Filling rate:1\*6\*12