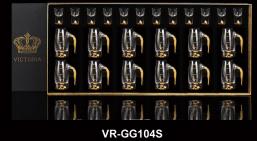

VR-GG103S 420g H100\*W100mm Filling rate:1\*36

486g H120\*W105mm Filling rate:1\*36

VR-GG104S 376g H110\*W100mm Filling rate:1\*36

VR-GG045M

VR-GG088M 1130g H180\*W140mm Filling rate:1\*12

VR-GG103M 1416g H160\*W150mm Filling rate:1\*12