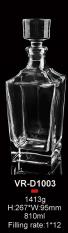

VR-D2001 1619g H:293\*W:130mm 680ml Filling rate:1\*12

VR-D1501-T

1728g H:288\*W:96mm 600ml Filling rate:1\*6

1619g H:293\*W:130mm 680ml Filling rate:1\*12

1413g H:267\*W:95mm 810ml Filling rate:1\*12

VR-D2003 1619g H:293\*W:130mm 680ml Filling rate:1\*12