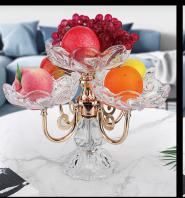

SY-GP001F-1+4XZ-1 g H300\*W160(200)mm 0.0692CBM Filling rate:1\*4

SY-GP004F-1+4XZ

g H315\*W160(200)mm 0.0692CBM Filling rate:1\*4

SY-GP003-1+4XZ

g H335\*W150(200)mm 0.0692CBM Filling rate:1\*4

SY-GP002F-1+4XZ g H310\*W150(200)mm 0.0692CBM Filling rate:1\*4