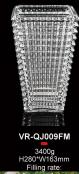

# technology

Painting

Painting

Painting

VR-QJ007YL 5965g H350\*W215mm Filling rate:

VR-QJ008FL

g H350\*Wmm Filling rate:

VR-V045