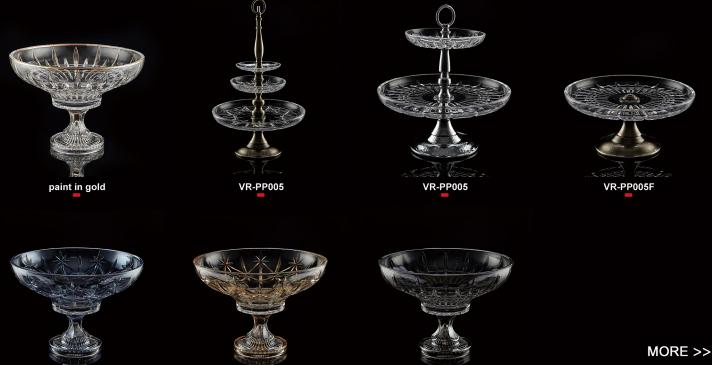

VR-XPP005 H29\*W305mm 0.03CBM Filling rate:1\*6\*6

VR-PP005 g H29\*W305mm 0.033CBM Filling rate:1\*8

VR-GP005

g H120\*W315mm 0.05CBM Filling rate:1\*4

g H29\*W305mm 0.082CBM Filling rate:1\*4

g H300\*W145mm 0.047CBM Filling rate:1\*6