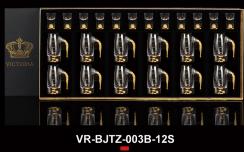

6\*15ml\*6\*100ml 0.12CBM Filling rate:1\*12

VR-BJTZ-003S-6S 6\*15ml\*6\*100ml 0.12CBM Filling rate:1\*12

VR-BJTZ-003B-12 12\*15ml\*12\*100ml 0.185CBM

Filling rate:1\*8

VR-BJTZ-003B-6S

6\*15ml\*6\*100ml 0.12CBM Filling rate:1\*12