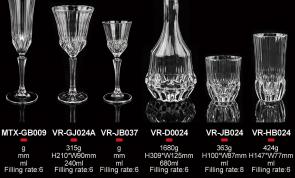

VR-HB024 424g H147\*W77mm ml Filling rate:8

MTX-GB008 358g H140.8\*W70.3mm ml Filling rate:8

MTX-GB011

358g H140.8\*W70.3mm ml Filling rate:8

VR-JB023

320g H95\*W85mm 300ml Filling rate:8

SY-JB051A 363g H150\*W76mm ml Filling rate:8

VR-JB024 363g H100\*W87mm ml Filling rate:8

MTX-WB008 328g H92.6\*W79mm ml Filling rate:8

MTX-WB011 328g H92.6\*W79mm ml Filling rate:8

VR-HB007 370g H140\*W75mm 360ml Filling rate:8

SY-JB051B 255g H150\*W76mm ml Filling rate:8