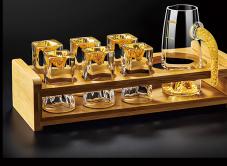

VR-M002M 280g mm ml Filling rate:12

280g mm ml Filling rate:12

VR-MS666M 280g mm ml Filling rate:12

MTX-PJBOO6 569.8g H115\*W73mm ml Filling rate:6

MTX-PJBOO7 569.8g H115\*W73mm ml Filling rate:6

MTX-PJBOO8 569.8g H115\*W73mm ml Filling rate:6

MTX-PJBOO9 569.8g H115\*W73mm ml Filling rate:6

MTX-PJBOO10 569.8g H115\*W73mm

ml Filling rate:6

MTX-PJBOO11 569.8g H115\*W73mm ml Filling rate:6

VR-M118B 260g H85\*W80mm ml Filling rate:12

VR-M105Z-S g H72\*W72mm 200ml Filling rate:1\*6\*12