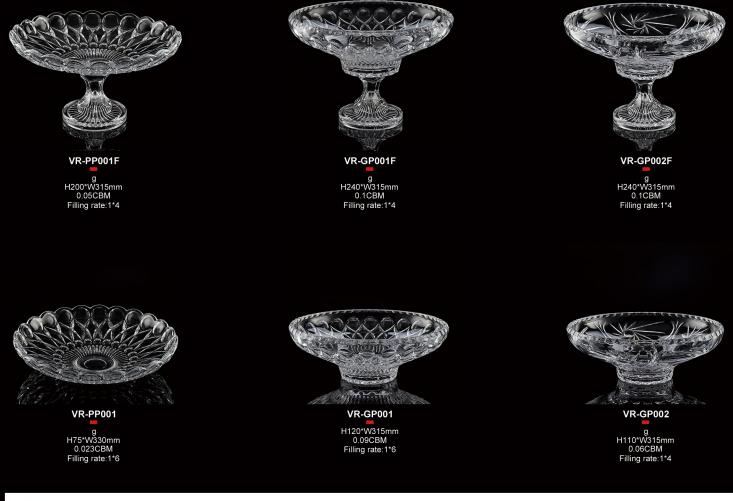

VR-PP004LMS-WJ

g H29\*W305/H20\*W145mm 0.047CBM Filling rate:1\*4

g H270\*W155(195)mm CBM Filling rate:1\*4

VR-PP003F-T

g H305\*W150mm 0.082CBM Filling rate:1\*4

VR-PP004F-T

g H305\*W150mm 0.082CBM Filling rate:1\*4

VR-PP003LM-WJ

g H29\*W305/H27\*W180mm 0.047CBM Filling rate:1\*4

1 VR-PP004LMS-WJ

g H29\*W305/H27\*W180mm 0.047CBM Filling rate:1\*4

VR-GP004-4-WJ

g H240\*W315mm 0.1CBM Filling rate:1\*4

#### VR-PP004-4-WJ

g H140\*W305mm 0.082CBM Filling rate:1\*4

g H174\*W160mm 0.047CBM Filling rate:1\*12

VR-GG003S g H101\*W105mm 0.03CBM Filling rate:1\*24

g H130\*W215mm 0.06CBM Filling rate:1\*8

VR-GW003S BOWL:H55\*W105 SAUCER:H20\*W145mm 0.051CBM Filling rate:1\*12\*6

VR-XP003M g H27\*W180mm 0.03CBM Filling rate:1\*6\*6

VR-PP003 g H29\*W305mm 0.033CBM Filling rate:1\*8

VR-YG003S

g H60\*W145mm 0.053CBM Filling rate:1\*2\*16

VR-GP003

g H120\*W315mm 0.05CBM Filling rate:1\*4