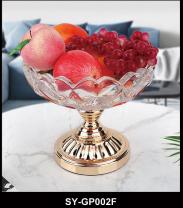

g mm Filling rate:6

g mm ml Filling rate:6

SY-GP001F-1

g H175\*W245mm 0.0968CBM Filling rate:1\*4

SY-GP004F g H205\*W250mm 0.0968CBM Filling rate:1\*4

SY-GP003F

g H215\*W250mm 0.0968CBM Filling rate:1\*4

g H215\*W250mm 0.0968CBM Filling rate:1\*4