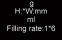

VR-M002M 280g mm ml Filling rate:12

280g mm ml Filling rate:12

VR-MS666M 280g mm ml Filling rate:12

MTX-PJBOO6 569.8g H115\*W73mm ml Filling rate:6

MTX-PJBOO7 569.8g H115\*W73mm ml Filling rate:6

MTX-PJBOO8 569.8g H115\*W73mm ml Filling rate:6