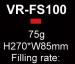

#### VR-TB006L

2443g H100\*W245mm Filling rate:

1310g H80\*W270mm Filling rate:1\*

VR-FS006BS

1143g H80\*W240mm Filling rate:

**VR-FS113** 

75g H270\*W85mm Filling rate: