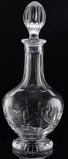

VR-M002M 280g mm ml Filling rate:12

280g mm ml Filling rate:12

VR-MS666M 280g mm ml Filling rate:12

MTX-PJBOO6 569.8g H115\*W73mm ml Filling rate:6

MTX-PJBOO7 569.8g H115\*W73mm ml Filling rate:6

MTX-PJBOO8 569.8g H115\*W73mm ml Filling rate:6