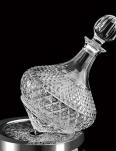

VR-M002M 280g mm ml Filling rate:12

280g mm ml Filling rate:12

VR-MS666M 280g mm ml Filling rate:12

MTX-PJBOO6 569.8g H115\*W73mm ml Filling rate:6

MTX-PJBOO7 569.8g H115\*W73mm ml Filling rate:6

MTX-PJBOO8 569.8g H115\*W73mm ml Filling rate:6