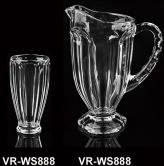

g H240\*W125mm 1500ml Filling rate:1\*4

VR-WS002

g H140\*W75mm 300ml Filling rate:1\*4

g H240\*W125mm 1500ml Filling rate:1\*4

VR-WS002

VR-WS888 g H240\*W125mm 1500ml Filling rate:1\*4 g H140\*W75mm 300ml Filling rate:1\*4