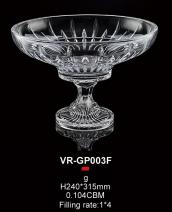

g H240\*315mm 0.104CBM Filling rate:1\*4

VR-PP004 g H29\*W305mm 0.033CBM Filling rate:1\*8

g H120\*315mm 0.082CBM Filling rate:1\*4

g H140\*W305mm 0.082CBM Filling rate:1\*4

g H300\*W145mm 0.047CBM Filling rate:1\*6