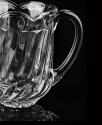

VR-M002M 280g mm ml Filling rate:12

280g mm ml Filling rate:12

VR-MS666M 280g mm ml Filling rate:12

MTX-PJBOO6 569.8g H115\*W73mm ml Filling rate:6

MTX-PJBOO7 569.8g H115\*W73mm ml Filling rate:6

MTX-PJBOO8 569.8g H115\*W73mm ml Filling rate:6