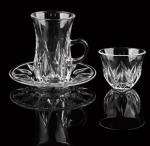

### **TEA CUP SET**

VR-TEQ008

160g H80\*W56mm 80ml Filling rate:1\*18

VR-TEQ008C

65g H48\*W61mm 65ml Filling rate:1\*32

VR-TEQ0010C

65g H48\*W61mm 65ml Filling rate:1\*32

VR-TEQ009C

65g H48\*W61mm 65ml Filling rate:1\*32

VR-TEQ0013

175g H90\*W56mm 100ml Filling rate:1\*18

VR-TEQ0015 175g H90\*W56mm 100ml Filling rate:1\*18

VR-TEQ009

160g H80\*W56mm 80ml Filling rate:1\*18

VR-TEQ0010

160g H80\*W56mm 80ml Filling rate:1\*18

VR-TEQ0010D

90g H18\*W111mm Filling rate:1\*24

VR-TEQ009D 90g H18\*W111mm Filling rate:1\*24

VR-TEQ0012 175g H90\*W56mm 100ml Filling rate:1\*18

160g H80\*W56mm 80ml Filling rate:1\*18

90g H18\*W111mm Filling rate:1\*24

VR-TEQ001D

150g H90\*W60mm 100ml Filling rate:1\*18

90g H18\*W111mm Filling rate:1\*24