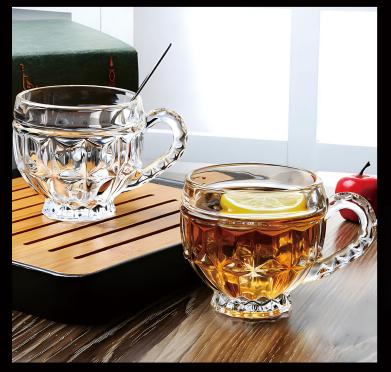

Į, VR-HB002

370g H140\*W75mm 360ml Filling rate:8

VR-HB005

370g H140\*W75mm 360ml Filling rate:8

VR-JB031 320g H94\*W92mm 250ml Filling rate:8

VR-JB034 312g H97\*W92mm 220ml Filling rate:8

VR-JB039

300g H94\*W80mm 260ml Filling rate:8