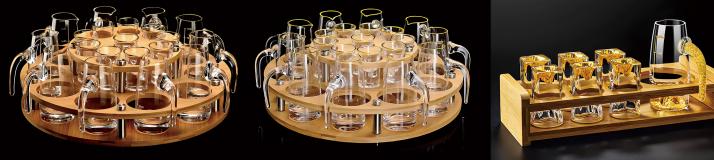

VR-M002M 280g mm ml Filling rate:12

280g mm ml Filling rate:12

VR-MS666M 280g mm ml Filling rate:12

MTX-PJBOO6 569.8g H115\*W73mm ml Filling rate:6

MTX-PJBOO7 569.8g H115\*W73mm ml Filling rate:6

MTX-PJBOO8 569.8g H115\*W73mm ml Filling rate:6

MTX-PJBOO9 569.8g H115\*W73mm ml Filling rate:6

MTX-PJBOO10 569.8g H115\*W73mm

ml Filling rate:6

MTX-PJBOO11 569.8g H115\*W73mm ml Filling rate:6

VR-M118B 260g H85\*W80mm ml Filling rate:12

VR-M105Z-S g H72\*W72mm 200ml Filling rate:1\*6\*12