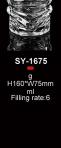

VR-M001L 318g mm ml Filling rate:6

VR-M011

VR-BM013

588g H158\*D77mm ml Filling rate:8

VR-M088 260g H75\*W75 ml Filling rate:12

VR-M118-M

319g H101\*D89mm ml Filling rate:8

VR-M333Y 259g H79.5\*W79.5mm <sup>Ml</sup> Filling rate:12