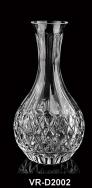

274g H220\*W63mm 200ml Filling rate:6

VR-D7003 1846g H303\*W120mm 790ml Filling rate:6

VR-D0041

1900g H326\*W118mm 855ml Filling rate:6

VR-D1501-N

1738g H290\*W95mm 580ml Filling rate:6

alto

VR-D0018

1645g H284\*W130mm 960ml Filling rate:6

VR-D1029

1436g H303\*W115mm 750ml Filling rate:6

VR-GJ015A-N VR-GJ015B-N

259g H210\*W51mm 140ml Filling rate:6

VR-GJ037B 280g H220\*W67mm 185ml Filling rate:6

314g H200\*W84mm 270ml Filling rate:6