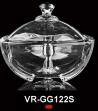

VR-GG112S 530g H105\*W125mm Filling rate:1\*36

VR-GG109S

570g H130\*W105mm Filling rate:1\*36

518g H120\*W105mm Filling rate:1\*36

VR-GG122SB 450g H110\*W115mm Filling rate:1\*36

VR-GG007S

467g H105\*W110mm Filling rate:1\*36