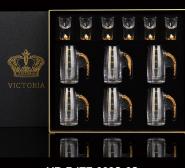

VR-M002M 280g mm ml Filling rate:12

280g mm ml Filling rate:12

VR-MS666M 280g mm ml Filling rate:12

MTX-PJBOO6 569.8g H115\*W73mm ml Filling rate:6

MTX-PJBOO7 569.8g H115\*W73mm ml Filling rate:6

MTX-PJBOO8 569.8g H115\*W73mm ml Filling rate:6