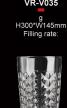

VR-M051-T g H92\*W65mm 200ml Filling rate:1\*6\*12

VR-M035-S g H72\*W72mm 200ml Filling rate:1\*6\*12

VR-M035-T g H92\*W65mm 200ml Filling rate:1\*6\*12

MADOLL

VR-M350D

348g H90\*W88mm ml Filling rate:12

g H72\*W72mm 200ml Filling rate:1\*6\*12