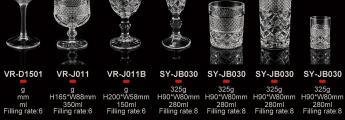

274g H220\*W63mm 200ml Filling rate:6

VR-D7003 1846g H303\*W120mm 790ml Filling rate:6

VR-D0041

1900g H326\*W118mm 855ml Filling rate:6

VR-D1501-N

1738g H290\*W95mm 580ml Filling rate:6

alto

VR-D0018

1645g H284\*W130mm 960ml Filling rate:6

VR-D1029

1436g H303\*W115mm 750ml Filling rate:6

VR-GJ015A-N VR-GJ015B-N

259g H210\*W51mm 140ml Filling rate:6

VR-GJ037B 280g H220\*W67mm 185ml Filling rate:6

314g H200\*W84mm 270ml Filling rate:6

VR-D0037

290g H94\*W95mm 280ml Filling rate:8

VR-HB037 330g H140\*W73mm 310ml Filling rate:8

VR-GJ034B

346g H220\*W63mm 140ml Filling rate:6

VR-GJ034A 350g H200\*W78mm 200ml Filling rate:6

9. .

VR-HB034 348g H140\*W70mm 250ml Filling rate:8

VR-GJ015B

286g H210\*W51mm 155ml Filling rate:6

320g H173\*W84mm 285ml Filling rate:6

VR-D1501

Pe X

1773g H295\*W95mm 625ml Filling rate:12

Vie

10