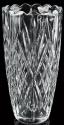

VR-V035

g H300\*W145mm Filling rate:

VR-QJ009FL

g H350\*Wmm Filling rate:

SY-HP043 g H320\*W138mm Filling rate:

VR-QJ009FS 1900g H230\*W135mm Filling rate:

VR-HB099 g H300\*W130mm Filling rate:

SY-HP044