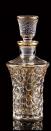

#### Perfume bottle series

VR-D6003-4A 300ml H130\*W81mm 350g Filling rate:1\*24

VR-D6001-4A1 300ml H130\*W81mm 320g Filling rate:1\*24

VR-MR001S-G1 200ml H95\*W105mm 330g Filling rate:1\*18

VR-MR006S-G2 200ml H95\*W105mm 290g Filling rate:1\*18