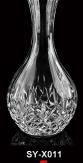

#### Perfume bottle series

VR-D6003-4A 300ml H130\*W81mm 350g Filling rate:1\*24

VR-D6001-4A1 300ml H130\*W81mm 320g Filling rate:1\*24

VR-MR001S-G1 200ml H95\*W105mm 330g Filling rate:1\*18

VR-MR006S-G2 200ml H95\*W105mm 290g Filling rate:1\*18