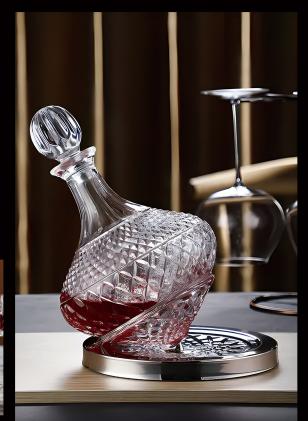

274g H220\*W63mm 200ml Filling rate:6

VR-D7003 1846g H303\*W120mm 790ml Filling rate:6

VR-D0041

1900g H326\*W118mm 855ml Filling rate:6

VR-D1501-N

1738g H290\*W95mm 580ml Filling rate:6

alto

VR-D0018

SY-JZ004

1500g H270\*W86mm 810ml Filling rate:12

A DEM

VR-GJ001B 274g H220\*W63mm 200ml Filling rate:6

8.80

VR-D7003

1846g H:303\*W:120mm

790ml Filling rate:6