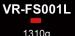

#### VR-FS001BS

1460g H80\*W245mm Filling rate:1\*

VR-FS001BS

1460g H80\*W245mm Filling rate:

VR-FS001L

1310g H80\*W270mm Filling rate:

VR-FS001S

964g H70\*W225mm Filling rate:1\*