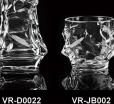

1590g H:257\*W:100mm 870ml Filling rate:1\*6

VR-D0022 1801g H:320\*W:115mm 735ml Filling rate:1\*6

VR-D0011 1616g H:268\*W:100mm 720ml Filling rate:1\*6

SY-JZ029 1365g H:212\*W:90mm 745ml Filling rate:1\*6

VR-HB112 390g mm ml Filling rate:8

VR-HB102 440g mm ml Filling rate:8

VR-JB002 473g H93\*W100mm 300ml Filling rate:8

MTX-WB003 376g H100\*W75mm ml Filling rate:8

VR-JB103 262g mm ml Filling rate:8

VR-JB112 367g mm ml Filling rate:8