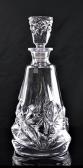

VR-M002M 280g mm ml Filling rate:12

280g mm ml Filling rate:12

VR-MS666M 280g mm ml Filling rate:12

MTX-PJBOO6 569.8g H115\*W73mm ml Filling rate:6

MTX-PJBOO7 569.8g H115\*W73mm ml Filling rate:6

MTX-PJBOO8 569.8g H115\*W73mm ml Filling rate:6