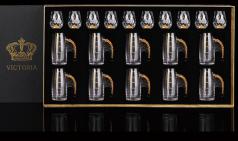

# Baijiu Cup Set

VR-BJTZ-BJDB002-F15 6\*15ml\*1\*300ml 0.198CBM

0.198CBM Filling rate:1\*30

VR-BJTZ-BJDB002-6F09 6\*15ml\*1\*100ml 0.12CBM Filling rate:1\*12

VR-BJTZ-BJDB002-10F09

10\*15ml\*10\*100ml 0.133CBM Filling rate:1\*8

6\*15ml\*6\*100ml 0.12CBM Filling rate:1\*12

VR-BJTZ-003S-6S 6\*15ml\*6\*100ml 0.12CBM Filling rate:1\*12

VR-BJTZ-003B-12 12\*15ml\*12\*100ml 0.185CBM

Filling rate:1\*8

VR-BJTZ-003B-6S

6\*15ml\*6\*100ml 0.12CBM Filling rate:1\*12