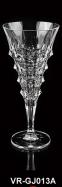

VR-GJ013LA 330g H210\*W88mm 280ml Filling rate:6

315g H210\*W90mm 240ml Filling rate:6

VR-GJ015A-N 328g H175\*W84mm 280ml Filling rate:6

VR-GJ001A 332g H193\*W80mm 270ml Filling rate:6

VR-GJ013LB 256g H225\*W66mm 150ml Filling rate:6