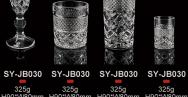

274g H220\*W63mm 200ml Filling rate:6

VR-D7003 1846g H303\*W120mm 790ml Filling rate:6

VR-D0041

1900g H326\*W118mm 855ml Filling rate:6

VR-D1501-N

1738g H290\*W95mm 580ml Filling rate:6

alto

VR-D0018

1645g H284\*W130mm 960ml Filling rate:6

VR-D1029

1436g H303\*W115mm 750ml Filling rate:6

VR-GJ015A-N VR-GJ015B-N

259g H210\*W51mm 140ml Filling rate:6

VR-GJ037B 280g H220\*W67mm 185ml Filling rate:6

314g H200\*W84mm 270ml Filling rate:6

VR-D0037

290g H94\*W95mm 280ml Filling rate:8

VR-HB037 330g H140\*W73mm 310ml Filling rate:8

VR-GJ034B

346g H220\*W63mm 140ml Filling rate:6

VR-GJ034A 350g H200\*W78mm 200ml Filling rate:6

9. .

VR-HB034 348g H140\*W70mm 250ml Filling rate:8

VR-GJ015B

286g H210\*W51mm 155ml Filling rate:6

320g H173\*W84mm 285ml Filling rate:6

VR-D1501

Pe X

1773g H295\*W95mm 625ml Filling rate:12

Vie

10