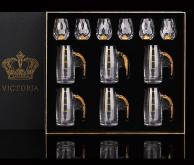

# Baijiu Cup Set

VR-BJTZ-BJDB002-F15 6\*15ml\*1\*300ml 0.198CBM

0.198CBM Filling rate:1\*30

VR-BJTZ-BJDB002-6F09 6\*15ml\*1\*100ml 0.12CBM Filling rate:1\*12

VR-BJTZ-BJDB002-10F09

10\*15ml\*10\*100ml 0.133CBM Filling rate:1\*8