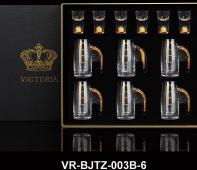

6\*15ml\*6\*100ml 0.12CBM Filling rate:1\*12

VR-BJTZ-003S-6S 6\*15ml\*6\*100ml 0.12CBM Filling rate:1\*12

VR-BJTZ-003B-12 12\*15ml\*12\*100ml 0.185CBM

Filling rate:1\*8

VR-BJTZ-003B-6S

6\*15ml\*6\*100ml 0.12CBM Filling rate:1\*12