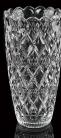

VR-PP003F

g H140\*W305mm 0.082CBM Filling rate:1\*4

VR-V002 g H300\*W145mm 0.047CBM Filling rate:1\*6

g H240\*W215mm 0.05CBM Filling rate:1\*6

g H174\*W160mm 0.06CBM Filling rate:1\*8

g H29\*W305mm 0.033CBM Filling rate:1\*8