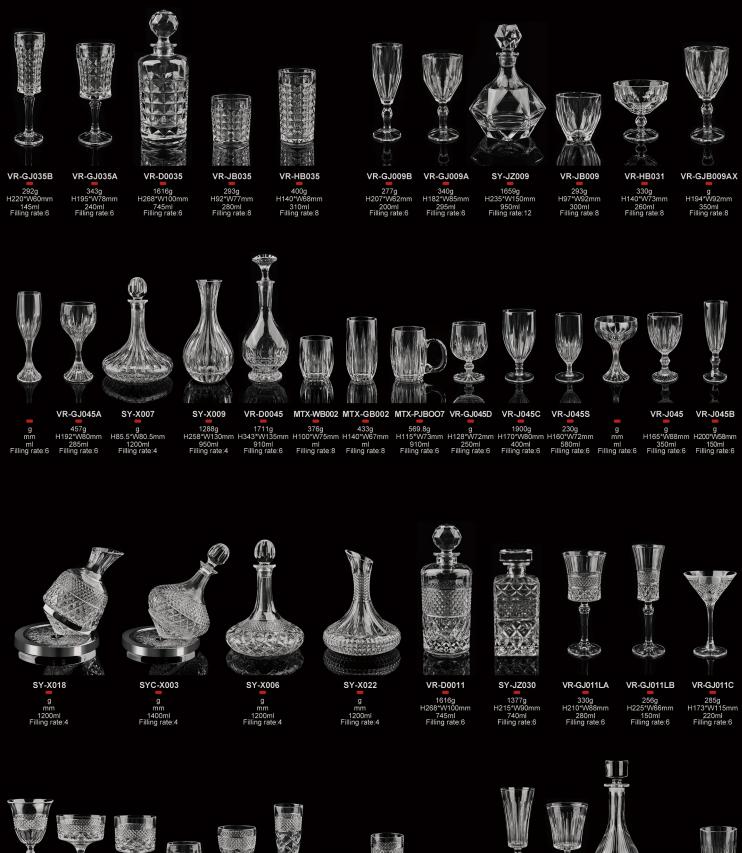

VR-M002M 280g mm ml Filling rate:12

280g mm ml Filling rate:12

VR-MS666M 280g mm ml Filling rate:12

MTX-PJBOO6 569.8g H115\*W73mm ml Filling rate:6

MTX-PJBOO7 569.8g H115\*W73mm ml Filling rate:6

MTX-PJBOO8 569.8g H115\*W73mm ml Filling rate:6

MTX-PJBOO9 569.8g H115\*W73mm ml Filling rate:6

MTX-PJBOO10 569.8g H115\*W73mm

ml Filling rate:6

MTX-PJBOO11 569.8g H115\*W73mm ml Filling rate:6

VR-M118B 260g H85\*W80mm ml Filling rate:12

VR-M105Z-S g H72\*W72mm 200ml Filling rate:1\*6\*12

VR-M002Z-S

g H72\*W72mm

200ml Filling rate:1\*6\*12

VR-M105Z-T g H92\*W65mm 200ml Filling rate:1\*6\*12

g H92\*W65mm 200ml Filling rate:1\*6\*12

VR-M110-T

g H93\*W63.5mm 215ml Filling rate:1\*6\*12

g H72\*W72mm 200ml Filling rate:1\*6\*12

VR-M001Z-S

g H72\*W72mm 200ml Filling rate:1\*6\*12

VR-M109-S

g H72\*W72mm 215ml Filling rate:1\*6\*12

VR-M056Z-T

g H92\*W65mm 200ml Filling rate:1\*6\*12

VR-M013Z-S

g H72\*W72mm 200ml Filling rate:1\*6\*12

VR-M013Z-T g H92\*W65mm

200ml Filling rate:1\*6\*12

MA VR-M045Z-T

g H92\*W65mm 200ml Filling rate:1\*6\*12

VR-M113-T g H90\*W72mm 226ml Filling rate: 1\*6\*12

VR-M110-S

g H72\*W72mm 215ml Filling rate:1\*6\*12

VR-M850-S g H72\*W75mm 184ml Filling rate:1\*6\*12

VR-M109-T g H93\*W63.5mm 215ml Filling rate:1\*6\*12

ÎÎ

VR-M045Z-S

VR-M113-S g H72\*W76mm 174ml Filling rate:1\*6\*12

VR-M051-S g H72\*W72mm 200ml Filling rate:1\*6\*12

VR-M051-T g H92\*W65mm 200ml Filling rate:1\*6\*12

VR-M035-S g H72\*W72mm 200ml Filling rate:1\*6\*12

VR-M035-T g H92\*W65mm 200ml Filling rate:1\*6\*12

MADOLL

VR-M350D

348g H90\*W88mm ml Filling rate:12

g H72\*W72mm 200ml Filling rate:1\*6\*12

g H92\*W65mm 200ml Filling rate:1\*6\*12

VR-M035D 348g H90\*W88mm ml Filling rate:12

VR-M051Y 259g H79.5\*W79.5mm 200ml Filling rate:12

VR-M121 222g H75\*W75mm ml Filling rate:12

VR-M002 230g H71\*W76mm ml Filling rate:12

VR-M045D 348g H90\*W88mm ml Filling rate:12

VR-M000D 348g H90\*W88mm ml Filling rate:12

VR-M056D 348g H90\*W88mm ml Filling rate:12

11/4

VR-M009D

348g H90\*W88mm ml Filling rate:12

VR-M009D 348g H90\*W88mm ml Filling rate:12

453g H136\*W76mm 450ml Filling rate:6

g mm ml Filling rate:8

382g H205\*W80mm 245ml Filling rate:6

314g H200\*W84mm 270ml Filling rate:6

VR-GJ032A 332g H200\*W90mm 215ml Filling rate:6

VR-GJ036A 334g H200\*W90mm 220ml Filling rate:6

VR-GJ039B 280g H220\*W59mm 190ml Filling rate:6

VR-GJ037B

280g H220\*W67mm 185ml Filling rate:6

VR-GJ032B 319g H220\*W81mm 180ml Filling rate:6

VR-GJ036B 315g H220\*W80mm 180ml Filling rate:6

300g H205\*W78mm 270ml Filling rate:6

VR-GJ022A 400g H205\*W80mm 260ml Filling rate:6

VR-HB038 360g H144\*W72mm 260ml Filling rate:8

VR-GJ011LA 330g H210\*W88mm 280ml Filling rate:6

280g H220\*W58mm 180ml Filling rate:6

VR-GJ022B 358g H220\*W60mm 165ml Filling rate:6

VR-JB038 310g H82\*W96mm 250ml Filling rate:8

VR-GJ011LB 256g H225\*W66mm 150ml Filling rate:6

VR-GJ040A 283g H205\*W80mm 220ml Filling rate:6

VR-GJ035A 343g H195\*W78mm 240ml Filling rate:6

VR-GJ033A g H200\*W92mm 200ml Filling rate:6

VR-GJ012LA 330g H210\*W88mm 280ml Filling rate:6

301g H220\*W58mm 170ml Filling rate:6

292g H220\*W60mm 145ml Filling rate:6

VR-GJ033B g H220\*W81mm 180ml Filling rate:6

VR-GJ012LB 256g H225\*W66mm 150ml Filling rate:6

VR-GJ013LA 330g H210\*W88mm 280ml Filling rate:6

315g H210\*W90mm 240ml Filling rate:6

VR-GJ015A-N 328g H175\*W84mm 280ml Filling rate:6

VR-GJ001A 332g H193\*W80mm 270ml Filling rate:6

VR-GJ013LB 256g H225\*W66mm 150ml Filling rate:6

MTX-GB009

g mm ml Filling rate:6

VR-GJ015B-N 259g H210\*W51mm 140ml Filling rate:6

VR-GJ001B 274g H220\*W63mm 200ml Filling rate:6

VR-GJ034A 350g H200\*W78mm 200ml Filling rate:6

VR-GJ052A 305g H207\*W83mm 280ml Filling rate:6

VR-GJ015A 320g H173\*W84mm 285ml Filling rate:6

VR-GJ002A 330g H200\*W90mm 220ml Filling rate:6

VR-GJ034B 346g H220\*W63mm 140ml Filling rate:6

g mm ml Filling rate:6

VR-GJ015B 286g H210\*W51mm 155ml Filling rate:6

VR-GJ002B 309g H220\*W80mm 180ml Filling rate:6

VR-GJ045A 457g H192\*W80mm 285ml Filling rate:6

VR-GJ015A-T 330g H173\*W84mm 275ml Filling rate:6

VR-GJ004A 358g H210\*W80mm 300ml Filling rate:6

VR-GJ003A 371g H200\*W90mm 210ml Filling rate:6

g mm ml Filling rate:6

VR-GJ015B-S

266g H210\*W51mm 140ml Filling rate:6

VR-GJ004B 316g H220\*W65mm 215ml Filling rate:6

VR-GJ003B 293g H220\*W80mm 180ml Filling rate:6

VR-GJ009A 340g H182\*W85mm 295ml Filling rate:6

VR-GJ009B 277g H207\*W62mm 150ml Filling rate:6

VR-GJ004A g H192\*W80mm ml Filling rate:6

CM PE MO

VR-J027

g H165\*W88mm 350ml Filling rate:6

VR-GJ004B 185g H220\*W63mm 301ml Filling rate:6

VR-J027B

g H200\*W58mm 150ml Filling rate:6

VR-GJ005A 350g H200\*W79mm 265ml Filling rate:6

VR-GJ005B

320g H220\*W63mm 160ml Filling rate:6

VR-J035B g H200\*W58mm 150ml Filling rate:6

VR-J103B g H200\*W58mm 150ml Filling rate:6

VR-J007S 230g H160\*W72mm ml Filling rate:6

g H165\*W88mm 350ml Filling rate:6

VR-J045 g H165\*W88mm 350ml Filling rate:6

VR-J056 g H173\*W88mm 350ml Filling rate:6

VR-J011B g H200\*W58mm 150ml Filling rate:6

VR-J045B g H200\*W58mm 150ml Filling rate:6

VR-J056B g H200\*W58mm 150ml Filling rate:6

VR-J015

g H173\*W88mm 350ml Filling rate:6

VR-J007C g H170\*W80mm 400ml Filling rate:36

VR-J015S 230g H160\*W72mm ml Filling rate:6

1

g H170\*W80mm 400ml Filling rate:36

VR-J035 g H165\*W88mm 350ml Filling rate:6

VR-J103

VR-J015B g H200\*W58mm 150ml Filling rate:6

VR-J015C

g H170\*W80mm 400ml Filling rate:36

230g H160\*W72mm ml Filling rate:6

VR-J045C g H170\*W80mm 400ml Filling rate:36

VR-J045S 230g H160\*W72mm ml Filling rate:6

VR-J058 g mm ml Filling rate:6

VR-GJ058A g mm ml Filling rate:6

VR-GJ014A 300g H200\*W88mm 210ml Filling rate:6

VR-GJ020A 238g H185\*W80mm 225ml Filling rate:6

VR-JB017 304g H185\*W75mm 230ml Filling rate:6

VR-GJ025A 358g H205\*W91mm 255ml Filling rate:6

VR-JB018 300g H185\*W75mm 240ml Filling rate:6

VR-GJ043A

369g H202\*W90mm

230ml Filling rate:6

VR-GJ026A 352g H206\*W91mm 240ml Filling rate:6

VR-GJ006A 224g H190\*W71mm 150ml Filling rate:6

VR-GJ019A 352g H205\*W90mm 235ml Filling rate:6

VR-GJ030A 323g H205\*W80mm 255ml Filling rate:6

VR-GJ012C 285g H173\*W115mm 220ml Filling rate:6

VR-GJ010A 368g H203\*W90mm 230ml Filling rate:6

VR-GJ017A 367g H195\*W75mm 230ml Filling rate:6

VR-GJ011C 285g H173\*W115mm 220ml Filling rate:6

320g H200\*W88mm 210ml Filling rate:6

VR-GJ016A 310g H192\*W86mm 290ml Filling rate:6

VR-GJ004C 285g H173\*W115mm 220ml Filling rate:6

VR-GJ011D g H128\*W72mm 250ml Filling rate:6

VR-GJ010D g H128\*W72mm 250ml Filling rate:6

VR-GJ012D

g H128\*W72mm 250ml Filling rate:6

VR-GJ045D g H128\*W72mm 250ml Filling rate:6

g mm ml Filling rate:6

g mm ml Filling rate:6

VR-GJ103A

g mm ml Filling rate:6

VR-GJ032A 332g H200\*W90mm 215ml Filling rate:6

1706g H305\*W115mm 950ml Filling rate:6

250ml Filling rate:8

VR-HB032 330g H140\*W73mm 260ml Filling rate:8

VR-GJ031B 310g H220\*W80mm 185ml Filling rate:6

1665g H323\*W117mm 865ml Filling rate:6

VR-JB031

320g H94\*W92mm 250ml Filling rate:8

330g H140\*W73mm 260ml Filling rate:8

SY-HB054

SY-JB054A

472g H145\*W73mm ml Filling rate:8 315g H91.5\*W86mm ml Filling rate:8

SY-JB054B 251g H85.5\*W80.5mm MI Filling rate:8

274g H220\*W63mm 200ml Filling rate:6

VR-D7003 1846g H303\*W120mm 790ml Filling rate:6

VR-D0041

1900g H326\*W118mm 855ml Filling rate:6

VR-D1501-N

1738g H290\*W95mm 580ml Filling rate:6

alto

VR-D0018

1645g H284\*W130mm 960ml Filling rate:6

VR-D1029

1436g H303\*W115mm 750ml Filling rate:6

VR-GJ015A-N VR-GJ015B-N

259g H210\*W51mm 140ml Filling rate:6

VR-GJ037B 280g H220\*W67mm 185ml Filling rate:6

314g H200\*W84mm 270ml Filling rate:6

VR-D0037

290g H94\*W95mm 280ml Filling rate:8

VR-HB037 330g H140\*W73mm 310ml Filling rate:8

VR-GJ034B

346g H220\*W63mm 140ml Filling rate:6

VR-GJ034A 350g H200\*W78mm 200ml Filling rate:6

9. .

VR-HB034 348g H140\*W70mm 250ml Filling rate:8

VR-GJ015B

286g H210\*W51mm 155ml Filling rate:6

320g H173\*W84mm 285ml Filling rate:6

VR-D1501

Pe X

1773g H295\*W95mm 625ml Filling rate:12

Vie

10

SY-JZ003

1737g H265\*W100mm

880ml Filling rate:12

13

SY-JB003

1. M

SY-JB003H

320g H97\*W93mm 430g H148\*W80mm 270ml Filling rate:8 350ml Filling rate:8

CH M 1010

VR-GJ033B VR-GJ033A VR-HB033 VR-JB033 VR-D0033

g 332g 330g 320g 1995g 320g 330g H220°W&1mm H200°W92mm H140°W73mm H94°W92mm H313°W115mm H112°127mm H173°W220mm 180ml 260ml 260ml 250ml 250ml 250ml Filling rate:6 Filling rate:8 Filling rate:8 Filling rate:6 Filling rate:6 Filling rate:6

VR-GJ033C

VR-GJ033L

VR-D0034 1832g H300\*W117mm 895ml Filling rate:6

VR-JB034 312g H97\*W92mm 220ml Filling rate:8

328g H175\*W84mm 280ml Filling rate:6

SY-JZ026 1272g H300\*W125mm 875ml Filling rate:12

SY-X008

g mm 1200ml Filling rate:4

SY-JZ027

1738g H260\*W180mm 500ml Filling rate:12

330g H140\*W73mm

260ml Filling rate:8

VR-JB004

320g H95\*W85mm

300ml Filling rate:8

VR-HB004

370g H140\*W75mm 360ml Filling rate:8

11

VR-GJ004A VR-GJ004B 358g H210\*W80mm 300ml Filling rate:6

316g H220\*W65mm 215ml Filling rate:8

SY-HB054 472g H145\*W73mm ml Filling rate:8

315g H91.5\*W86mm ml Filling rate:8

SY-JZ004

1500g H270\*W86mm 810ml Filling rate:12

A DEM

VR-GJ001B 274g H220\*W63mm 200ml Filling rate:6

8.80

VR-D7003

1846g H:303\*W:120mm

790ml Filling rate:6

A

VR-D0041

855ml Filling rate:6

VR-D1501-N 1738g H:290\*W:95mm 580ml Filling rate:6 1900g H:326\*W:118mm 855ml

VR-D0018 1645g H:284\*W:130mm 960ml Filling rate:6

VR-J007C g H170\*W80mm 400ml Filling rate:36

VR-GJ002B VR-GJ002A SY-JZ008

230g H160\*W72mm ml Filling rate:6 400ml Filling rate:36

6.0 MTX-WB009

MTX-GB009

332g H193\*W80mm 270ml Filling rate:6

VR-GJ012LA 330g H210\*W88mm 280ml Filling rate:6

230g H160\*W72mm ml Filling rate:6

309g 330g 1800g 1766g 281g H220\*W80mm H200\*W90mm H290\*W106mm H312\*W115mm H90\*W95 180ml 220ml 900ml 930ml Filling rate: 6 Filling rate: 12 Filling rate: 12 Filling rate: 12 Filling rate: 12 Filling rate: 13

VR-J015S

VR-J015S

328g H92.6\*W79mm

358g H140.8\*W70.3mm 280ml Filling rate:8

VR-D008

SY-JB008

SY-JB003H

430g H148\*W80mm 350ml Filling rate:8

nm 300ml Filling rate:8

SY-JB003H

430g H148\*W80mm 350ml Filling rate:8

VR-JB024 VR-HB024

VR-GJ012LB 256g H225\*W66mm 150ml Filling rate:6

ĬĬ VR-JB037

ml Filling rate:6

224g H190\*W71mm 150ml Filling rate:6

VR-GJ039B

280g H220\*W59mm 190ml Filling rate:6

VR-GJ039A

382g H205\*W80mm 245ml Filling rate:6

VR-D0039

1337g H284\*W115mm 950ml Filling rate:6

VR-JB039 300g H94\*W80mm 260ml Filling rate:8

VR-HB039 350g H140\*W68mm 300ml Filling rate:8

VR-GJ038B 280g H220\*W58mm 180ml Filling rate:6

M TT.

VR-JB038

310g H82\*W96mm 250ml Filling rate:8

360g H144\*W72mm 260ml Filling rate:8

358g H220\*W60mm 165ml Filling rate:6

VR-GJ022B VR-GJ022A 400g H205\*W80mm 260ml Filling rate:6

SY-JZ002 1720g H250\*W190mm 910ml Filling rate:12

473g H93\*W100mm 300ml Filling rate:8

220ml Filling rate:6

VR-D0036 1580g H290\*W145mm 910ml Filling rate:6

VR-HB036 330g H140\*W73mm 260ml Filling rate:8

VR-GJ037A

314g H200\*W84mm 270ml Filling rate:6

VR-GJ037B 280g H220\*W67mm 185ml Filling rate:6

1894g H278\*W118mm 780ml Filling rate:6

290g H94\*W95mm 280ml Filling rate:8

SY-JZ003

1737g H265\*W100mm 880ml Filling rate:12

1801g H320\*W115mm 735ml Filling rate:6

VR-D0037

VR-HB037 330g H140\*W73mm 310ml Filling rate:8

VR-GJ016A 310g H192\*W86mm 290ml Filling rate:6

VR-GJ017A 367g H195\*W75mm 230ml Filling rate:6

VR-D0021 1590g H257\*W100mm 870ml Filling rate:6

VR-JB113

316g mm 300ml Filling rate:8

¢

mm 320ml Filling rate:8

286g H210\*W51mm 155ml Filling rate:6

VR-GJ015B VR-GJ015A

320g H173\*W84mm 285ml Filling rate:6

VR-D1501 1773g H295\*W95mm 625ml Filling rate:12

SY-JB003

320g H97\*W93i

1

mm 270ml Filling rate:8

SY-JB003H

430g H148\*W80mm

350ml Filling rate:8

AD

VR-GJ003B VR-GJ003A

293g 371g 1800g H2207W80mm H2007W90mm H3147W115mm 180ml 210ml 850ml Filling rate:6 Filling rate:6 Filling rate:6

VR-D1101

rt a VR-GJ003C 320g H112\*127mm 250ml Filling rate:6

VR-GJ003L 330g H173\*W220mm 260ml Filling rate:6

VR-GJ036A

VR-JB036

320g H94\*W92mm 250ml Filling rate:8

 $\|$ 

g mm ml Filling rate:6

VR-GJ057A VR-GJ015A

g mm ml Filling rate:6

VR-GJ039B 280g H220\*W59mm 190ml Filling rate:6

SY-JZ017 1241g H350\*W115mm 880ml Filling rate:12

1337g H284\*W115mm 950ml Filling rate:6

SY-JZ018 1241g H350\*W115mm 880ml Filling rate:12

VR-GJ020A 238g H185\*W80mm

225ml Filling rate:6

VR-GJ043A 369g H202\*W90mm 230ml Filling rate:6

1950g H310\*W113mm 765ml Filling rate:6

VR-GJ025A 358g H205\*W91mm 255ml Filling rate:6

VR-D0025 1953g H312\*W120mm 970ml Filling rate:6

VR-GJ010A 368g H203\*W90mm 230ml Filling rate:6

VR-GJ030A

323g H205\*W80mm 255ml Filling rate:6

VR-D0030

g mm 750ml Filling rate:6

SY-JZ001 1859g H286\*W110mm 910ml Filling rate:12

VR-GJ019A 352g H205\*W90mm 235ml Filling rate:6

VR-D0019

1615g H270\*W120mm 760ml Filling rate:6

352g H206\*W91mm 240ml Filling rate:6

1367g H312\*W115mm 675ml Filling rate:6

VR-D0026

SY-JZ031 1388g H:210\*W:90mm 735ml Filling rate:1\*6

SY-JZ030 1377g H:215\*W:90mm 740ml Filling rate:1\*6

SY-JZ007

VR-D0035 1616g H:268\*W:100mm 745ml Filling rate:1\*6

1590g H:257\*W:100mm 870ml Filling rate:1\*6

VR-D0022 1801g H:320\*W:115mm 735ml Filling rate:1\*6

VR-D0011 1616g H:268\*W:100mm 720ml Filling rate:1\*6

SY-JZ029 1365g H:212\*W:90mm 745ml Filling rate:1\*6

VR-D007 1973g H:314\*W:115mm 780ml Filling rate:1\*6

1800g H:314\*W:115mm 850ml Filling rate:1\*6

VR-D1501 1773g H:295\*W:95mm 625ml Filling rate:1\*6

VR-D0026 1367g H:312\*W:115mm 675ml Filling rate:1\*6

VR-D008 1766g H:312\*W:115mm 930ml Filling rate:1\*6

VR-D0025 1953g H:312\*W:120mm 970ml Filling rate:1\*6

VR-D1501-N

1738g H:290\*W:95mm 580ml Filling rate:1\*6

VR-D0030A 1552g H:315\*W:125mm 1180ml Filling rate:1\*6

1351g H:285\*W:120mm 955ml Filling rate:1\*6

SY-JZ008

1800g H:290\*W:106mm 900ml Filling rate:1\*12

SY-JZ003 1737g H:265\*W:100mm 880ml Filling rate:1\*12

VR-D0031A

1665g H:323\*W:117mm 865ml Filling rate:1\*6

1346g H:290\*W:117mm 900ml Filling rate:1\*6

VR-D0032 1706g H:305\*W:115mm 950ml Filling rate:1\*6

1580g H:290\*W:145mm 910ml Filling rate:1\*6

1337g H:284\*W:115mm 950ml Filling rate:1\*6

g H:330\*W:135mm 880ml Filling rate:1\*12

SY-JZ010

1850g H:290\*W:113mm 890ml Filling rate:1\*12

VR-D7003 1846g H:303\*W:120mm 790ml Filling rate:1\*12

1859g H:286\*W:110mm 910ml Filling rate:1\*12

1530g H:300\*W:140mm 1120ml Filling rate:1\*6

1894g H:278\*W:118mm 780ml Filling rate:1\*6

VR-D0018 1645g H:284\*W:130mm 960ml Filling rate:1\*6

VR-D0019 1615g H:270\*W:120mm 760ml Filling rate:1\*6

SY-JZ004 1500g H:270\*W:86mm 810ml Filling rate:1\*12

SY-JZ002 1720g H:250\*W:190mm 910ml Filling rate:1\*12

VR-D1029

1436g H:303\*W:115mm 750ml Filling rate:1\*6

VR-D5002

642g H:180\*W:89mm 300ml Filling rate:1\*6

**SY-JZ009** 1659g H:235\*W:150mm 950ml Filling rate:1\*12

VR-JZ003B 1436g H:303\*W:115mm 750ml Filling rate:1\*6

1680g H:309\*W:125mm 680ml Filling rate:1\*6

1241g H:350\*W:115mm 880ml Filling rate:1\*12

SY-JZ005 1169g H:208\*W:110mm 700ml Filling rate:1\*12

VR-D0023 1635g H:333\*W:125mm 730ml Filling rate:1\*6

VR-D0045 1711g H:343\*W:135mm 910ml Filling rate:1\*6

SY-JZ017 1241g H:350\*W:115mm 880ml Filling rate:1\*12

SY-JZ027 1738g H:260\*W:180mm 500ml Filling rate:1\*12

SY-JZ026 1272g H:300\*W:125mm 875ml Filling rate:1\*12

VR-D0049 g H:\*W:mm

g H:\*W:mm 600ml Filling rate:1\*6

VR-D2001 1619g H:293\*W:130mm 680ml Filling rate:1\*12

VR-D1501-T

1728g H:288\*W:96mm 600ml Filling rate:1\*6

1619g H:293\*W:130mm 680ml Filling rate:1\*12

1413g H:267\*W:95mm 810ml Filling rate:1\*12

VR-D2003 1619g H:293\*W:130mm 680ml Filling rate:1\*12

VR-D2003H 1496g H:290\*W:130mm 725ml Filling rate:1\*12

VR-D13002 1611g H:284\*W:115mm 920ml Filling rate:1\*12

VR-D1002 1413g H:267\*W:95mm 810ml Filling rate:1\*12

VR-D2001H 1496g H:290\*W:130mm 725ml Filling rate:1\*12

1640g H:270\*W:125mm 740ml Filling rate:1\*12

VR-D13001 1611g

1611g H:284\*W:115mm 920ml Filling rate:1\*12

VR-D2002H 1496g H:290\*W:130mm 725ml Filling rate:1\*12

VR-D9003 1640g H:270\*W:125mm 740ml Filling rate:1\*12

**SY-JZ025** g H:185\*W:105mm 700ml Filling rate:1\*12

SY-JZ011 g H:180\*W:100mm 750ml Filling rate:1\*12

VR-D12001

g H:220\*W:95mm 800ml Filling rate:1\*12

SY-X006 g H:\*W:mm 1200ml Filling rate:1\*4

g H:\*W:mm 1200ml Filling rate:1\*4

g H:\*W:mm 1200ml Filling rate:1\*4

1288g H:258\*W:130mm 950ml Filling rate:1\*4

1619g H:293\*W:130mm 680ml Filling rate:1\*12

1288g H:258\*W:130mm 950ml Filling rate:1\*4

SY-X022

g H:\*W:mm 1200ml Filling rate:1\*4

SYC-X003

g H:\*W:mm 1400ml Filling rate:1\*4

SYC-X004 g H:\*W:mm 1400ml Filling rate:1\*4

g H:\*W:mm 1200ml Filling rate:1\*4

g H:\*W:mm 1200ml Filling rate:1\*4

g H:\*W:mm 1200ml Filling rate:1\*4

g H:\*W:mm 1200ml Filling rate:1\*4

g H:\*W:mm 1200ml Filling rate:1\*4

VR-D0034B 1758g H:295\*W:120mm 680ml Filling rate:1\*6

VR-D0041 1900g H:326\*W:118mm 855ml Filling rate:1\*6

VR-D0187 2054g H:280\*W:180mm 750ml Filling rate:1\*6

VR-D6003L 1613g H:217\*W:109mm 690ml Filling rate:1\*12

VR-D0043

1950g H:310\*W:113mm 765ml Filling rate:1\*6

1665g H:323\*W:117mm 865ml Filling rate:1\*6

VR-D0186

2054g H:285\*W:180mm 700ml Filling rate:1\*6

VR-D0034 1832g H:300\*W:117mm 895ml Filling rate:1\*6

g H:\*W:mm ml Filling rate:1\*6

VR-D7001 1825g H:301\*W:120mm 790ml Filling rate:1\*6

1339g H:294\*W:115mm 885ml Filling rate:1\*6

1600g H:352\*W:140mm 610ml Filling rate:1\*6

VR-D7002 1825g H:301\*W:120mm 790ml Filling rate:1\*6

1611g H:284\*W:115mm 920ml Filling rate:1\*12

g mm 750ml Filling rate:1\*6

VR-D6002L 1572g H:217\*W:109mm 690ml Filling rate:1\*12