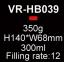

**VR-FS109** 75g H270\*W85mm Filling rate:

75g H270\*W85mm Filling rate:

VR-HB031 330g H140\*W73mm 260ml Filling rate:8

VR-HB034 348g H140\*W70mm 250ml Filling rate:8

VR-HB039 350g H140\*W68mm 300ml Filling rate:8