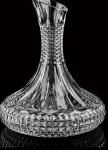

VR-GJ015B

286g H210\*W51mm 155ml Filling rate:6

320g H173\*W84mm 285ml Filling rate:6

VR-D1501

Pe X

1773g H295\*W95mm 625ml Filling rate:12

Vie

10

VR-JB113

316g mm 300ml Filling rate:8

¢

mm 320ml Filling rate:8

286g H210\*W51mm 155ml Filling rate:6

VR-GJ015B VR-GJ015A

320g H173\*W84mm 285ml Filling rate:6

VR-D1501 1773g H295\*W95mm 625ml Filling rate:12