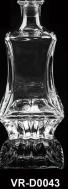

VR-D0043

1950g H:310\*W:113mm 765ml Filling rate:1\*6

1665g H:323\*W:117mm 865ml Filling rate:1\*6

VR-D0186

2054g H:285\*W:180mm 700ml Filling rate:1\*6

VR-D0034 1832g H:300\*W:117mm 895ml Filling rate:1\*6