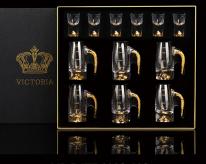

VR-M002M 280g mm ml Filling rate:12

280g mm ml Filling rate:12

VR-MS666M 280g mm ml Filling rate:12

MTX-PJBOO6 569.8g H115\*W73mm ml Filling rate:6

MTX-PJBOO7 569.8g H115\*W73mm ml Filling rate:6

MTX-PJBOO8 569.8g H115\*W73mm ml Filling rate:6