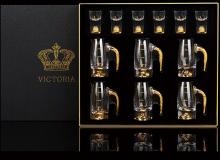

VR-M002M 280g mm ml Filling rate:12

280g mm ml Filling rate:12

VR-MS666M 280g mm ml Filling rate:12

MTX-PJBOO6 569.8g H115\*W73mm ml Filling rate:6

MTX-PJBOO7 569.8g H115\*W73mm ml Filling rate:6

MTX-PJBOO8 569.8g H115\*W73mm ml Filling rate:6