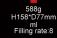

VR-M001L 318g mm ml Filling rate:6

VR-M011

VR-BM013

588g H158\*D77mm ml Filling rate:8

VR-M088 260g H75\*W75 ml Filling rate:12

VR-M118-M

319g H101\*D89mm ml Filling rate:8

VR-M333Y 259g H79.5\*W79.5mm <sup>Ml</sup> Filling rate:12