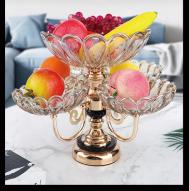

SY-GP001F-1+4XZ-1 g H300\*W160(200)mm 0.0692CBM Filling rate:1\*4

SY-GP004F-1+4XZ

g H315\*W160(200)mm 0.0692CBM Filling rate:1\*4

SY-GP003-1+4XZ

g H335\*W150(200)mm 0.0692CBM Filling rate:1\*4

SY-GP002F-1+4XZ g H310\*W150(200)mm 0.0692CBM Filling rate:1\*4