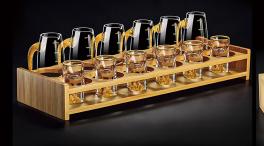

VR-M002M 280g mm ml Filling rate:12

280g mm ml Filling rate:12

VR-MS666M 280g mm ml Filling rate:12

MTX-PJBOO6 569.8g H115\*W73mm ml Filling rate:6

MTX-PJBOO7 569.8g H115\*W73mm ml Filling rate:6

MTX-PJBOO8 569.8g H115\*W73mm ml Filling rate:6

MTX-PJBOO9 569.8g H115\*W73mm ml Filling rate:6

MTX-PJBOO10 569.8g H115\*W73mm

ml Filling rate:6

MTX-PJBOO11 569.8g H115\*W73mm ml Filling rate:6

VR-M118B 260g H85\*W80mm ml Filling rate:12

VR-M105Z-S g H72\*W72mm 200ml Filling rate:1\*6\*12