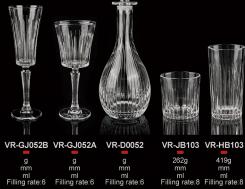

453g H136\*W76mm 450ml Filling rate:6

g mm ml Filling rate:8

382g H205\*W80mm 245ml Filling rate:6

314g H200\*W84mm 270ml Filling rate:6

VR-GJ032A 332g H200\*W90mm 215ml Filling rate:6

VR-GJ036A 334g H200\*W90mm 220ml Filling rate:6

VR-GJ039B 280g H220\*W59mm 190ml Filling rate:6

VR-GJ037B

280g H220\*W67mm 185ml Filling rate:6

VR-GJ032B 319g H220\*W81mm 180ml Filling rate:6

VR-GJ036B 315g H220\*W80mm 180ml Filling rate:6

300g H205\*W78mm 270ml Filling rate:6

VR-GJ022A 400g H205\*W80mm 260ml Filling rate:6

VR-HB038 360g H144\*W72mm 260ml Filling rate:8

VR-GJ011LA 330g H210\*W88mm 280ml Filling rate:6

280g H220\*W58mm 180ml Filling rate:6

VR-GJ022B 358g H220\*W60mm 165ml Filling rate:6