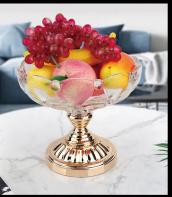

g mm Filling rate:6

g mm ml Filling rate:6

SY-GP001F-1

g H175\*W245mm 0.0968CBM Filling rate:1\*4

SY-GP004F g H205\*W250mm 0.0968CBM Filling rate:1\*4

SY-GP003F

g H215\*W250mm 0.0968CBM Filling rate:1\*4

g H215\*W250mm 0.0968CBM Filling rate:1\*4