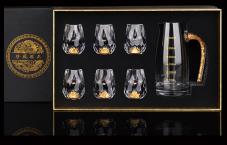

# Baijiu Cup Set

VR-BJTZ-BJDB002-F15 6\*15ml\*1\*300ml 0.198CBM

0.198CBM Filling rate:1\*30

VR-BJTZ-BJDB002-6F09 6\*15ml\*1\*100ml 0.12CBM Filling rate:1\*12

VR-BJTZ-BJDB002-10F09

10\*15ml\*10\*100ml 0.133CBM Filling rate:1\*8