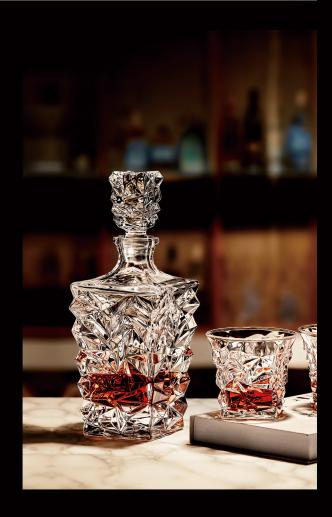

312\*W:115mm 930ml Filling rate:1\*6



VR-D0025 1953g H:312\*W:120mm 970ml Filling rate:1\*6



VR-D1501-N

1738g H:290\*W:95mm 580ml Filling rate:1\*6



VR-D0030A 1552g H:315\*W:125mm 1180ml Filling rate:1\*6



1351g H:285\*W:120mm 955ml Filling rate:1\*6



SY-JZ008

1800g H:290\*W:106mm 900ml Filling rate:1\*12



SY-JZ003 1737g H:265\*W:100mm 880ml Filling rate:1\*12



VR-D0031A

1665g H:323\*W:117mm 865ml Filling rate:1\*6



1346g H:290\*W:117mm 900ml Filling rate:1\*6



VR-D0032 1706g H:305\*W:115mm 950ml Filling rate:1\*6



1580g H:290\*W:145mm 910ml Filling rate:1\*6



1337g H:284\*W:115mm 950ml Filling rate:1\*6



g H:330\*W:135mm 880ml Filling rate:1\*12



SY-JZ010

1850g H:290\*W:113mm 890ml Filling rate:1\*12



VR-D7003 1846g H:303\*W:120mm 790ml Filling rate:1\*12





1859g H:286\*W:110mm 910ml Filling rate:1\*12



1530g H:300\*W:140mm 1120ml Filling rate:1\*6



1894g H:278\*W:118mm 780ml Filling rate:1\*6



VR-D0018 1645g H:284\*W:130mm 960ml Filling rate:1\*6



VR-D0019 1615g H:270\*W:120mm 760ml Filling rate:1\*6



SY-JZ004 1500g H:270\*W:86mm 810ml Filling rate:1\*12



SY-JZ002 1720g H:250\*W:190mm 910ml Filling rate:1\*12

VR-D1029

1436g H:303\*W:115mm 750ml Filling rate:1\*6

VR-D5002

642g H:180\*W:89mm 300ml Filling rate:1\*6



**SY-JZ009** 1659g H:235\*W:150mm 950ml Filling rate:1\*12



VR-JZ003B 1436g H:303\*W:115mm 750ml Filling rate:1\*6



1680g H:309\*W:125mm 680ml Filling rate:1\*6



1241g H:350\*W:115mm 880ml Filling rate:1\*12



SY-JZ005 1169g H:208\*W:110mm 700ml Filling rate:1\*12



VR-D0023 1635g H:333\*W:125mm 730ml