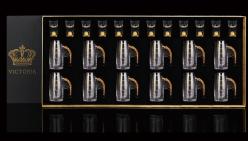

VR-M002M 280g mm ml Filling rate:12

280g mm ml Filling rate:12

VR-MS666M 280g mm ml Filling rate:12

MTX-PJBOO6 569.8g H115\*W73mm ml Filling rate:6

MTX-PJBOO7 569.8g H115\*W73mm ml Filling rate:6

MTX-PJBOO8 569.8g H115\*W73mm ml Filling rate:6